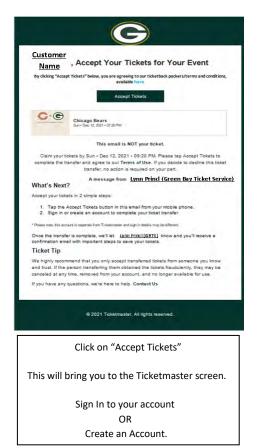

The email to accept your tickets will look like this:

The email to accept your tailgate passes will look like this:

Once accepted, you will receive an email that looks like this:

| Customer , th                                                                    | e Tickets Are Yours - Complete This Last<br>Step                                              |  |  |  |  |
|----------------------------------------------------------------------------------|-----------------------------------------------------------------------------------------------|--|--|--|--|
|                                                                                  | View and Save Tickets                                                                         |  |  |  |  |
| C.©                                                                              | Chicago Bears<br>Sur-Ger 12, 2021-03 20 Pal                                                   |  |  |  |  |
|                                                                                  | This email is NOT your ticket.                                                                |  |  |  |  |
| You succes                                                                       | sfully accepted your licket transfer from Lynn@greenbayticketservice.cor                      |  |  |  |  |
| You Have On                                                                      | You Have One Important Step Left                                                              |  |  |  |  |
| View and save your tickets before you head to the event with these simple steps. |                                                                                               |  |  |  |  |
| 1. Download<br>above*.                                                           | f or update the tatest version of our app and sign in or bookmark the website                 |  |  |  |  |
| 2. View your                                                                     | ticket barcode in advance. This will help make sure it's saved and ready<br>a reach the gate. |  |  |  |  |
|                                                                                  | Phone? Add your tickets to your Apple Wallet now and avoid slow or busy                       |  |  |  |  |
| * Please note, this                                                              | account is separate from Ticketmaster and sign in details may be different.                   |  |  |  |  |
|                                                                                  | uestions, we're here to help. Contact Us                                                      |  |  |  |  |
|                                                                                  | © 2021 Ticketmaster, All rights reserved.                                                     |  |  |  |  |
|                                                                                  |                                                                                               |  |  |  |  |
| Cli                                                                              | ck on "View and Save Tickets"                                                                 |  |  |  |  |
|                                                                                  | pring you to the Ticketmaster screen.                                                         |  |  |  |  |
| This will b                                                                      | ing you to the necetilaster screen.                                                           |  |  |  |  |
|                                                                                  | your account. You will see the                                                                |  |  |  |  |
| Sign In to                                                                       |                                                                                               |  |  |  |  |
| Sign In to<br>tickets ap                                                         | your account. You will see the                                                                |  |  |  |  |