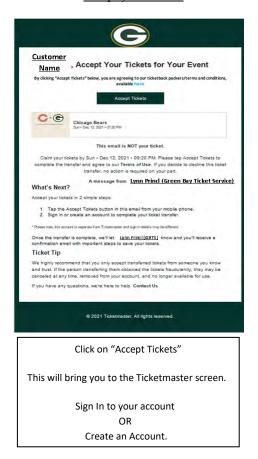

Your hotel package confirmation email will look like this:

The email to accept your tickets will look like this:

Once accepted, you will receive an email that looks like this:

The email to accept your tailgate passes will look like this:

FIRST thing's FIRST.... IF YOU ALREADY HAVE A TICKETMASTER ACCOUNT, PLEASE MAKE SURE TO USE THE SAME EMAIL ADDRESS WHEN ORDERING. We will transfer the tickets to the email address you place your order with.

Don't worry if you don't have a Ticketmaster account set up, we'll get to that shortly.

Once you place your order, you will receive an email confirmation and receipt from Green Bay Ticket Service. This email will have a link with all of your documents (NOT game tickets). You will receive separate emails from Ticketmaster to claim your game tickets and from PMI Entertainment/Ticket Star to claim your tailgate passes.