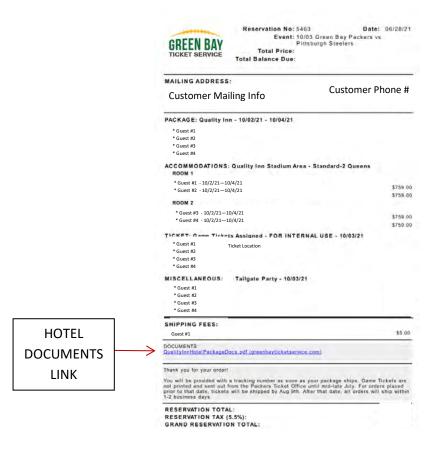

Your hotel package confirmation email will look like this:

The email to accept your tickets will look like this:

Once accepted, you will receive an email that looks like this:

The email to accept your tailgate passes will look like this: