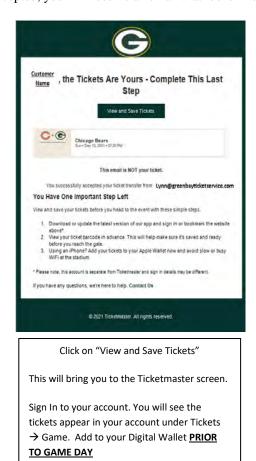

Your hotel package confirmation email will look like this:

The email to accept your tickets will look like this:

Once accepted, you will receive an email that looks like this:

The email to accept your tailgate passes will look like this:

## **Shipping & Pickup Methods:**

**GAME TICKETS:** Transferred via Ticketmaster to the email address used for ordering. You MUST download the Packers app on your smartphone in order to access the tickets.