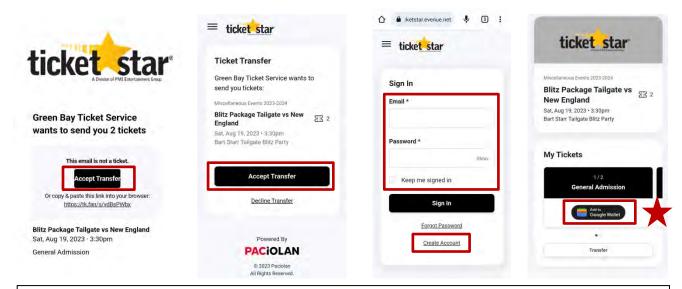

Click "Accept Transfer" → "Accept Transfer" → Sign In/ Create a Ticket Star account → Tailgate passes will show in your account. Click "Add to Wallet (Google or Apple)" to save passes to your phone. You may also access the website through your browser. Please go to www.ticketstaronline.com